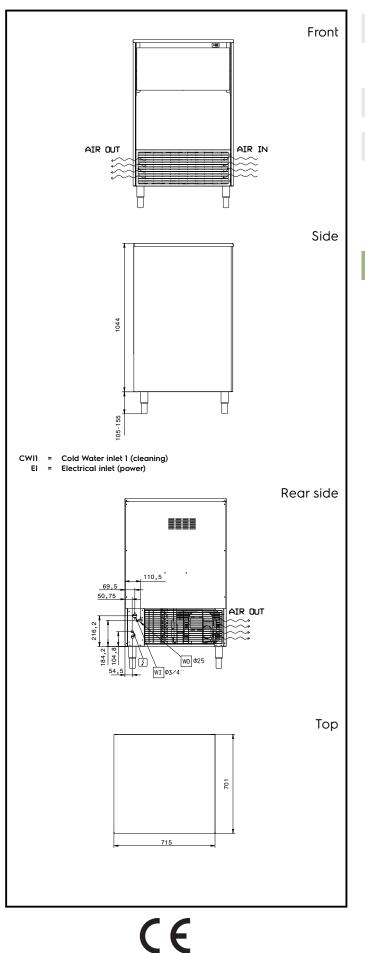

## lce Makers Ice Cuber (40gr), 112kg/24h, 60kg bin, water-cooled

| Electric                                                                                                                              |                                                                     |
|---------------------------------------------------------------------------------------------------------------------------------------|---------------------------------------------------------------------|
| Supply voltage:<br>730335 (ICC112160SNP)<br>Electrical power max.:                                                                    | 220-240 V/1N ph/50 Hz<br>0.693 kW                                   |
| Capacity:                                                                                                                             |                                                                     |
| Bin capacity:                                                                                                                         | 60 kg                                                               |
| Key Information:                                                                                                                      |                                                                     |
| External dimensions, Width:<br>External dimensions, Depth:<br>External dimensions, Height:<br>Net weight:<br>Output:<br>Kind of cube: | 715 mm<br>700 mm<br>1149 mm<br>81 kg<br>112 kg/day<br>Ice Cube 40 g |
| Sustainability                                                                                                                        |                                                                     |
| Refrigerant type:<br>Water consumption:                                                                                               | R290<br>47.6 lt/hr                                                  |